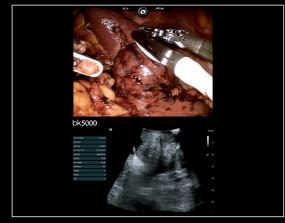

- Visualize endophytic tumors
- Adapt pre-operative surgical plans
- Assess arterial location, vascularity, and perfusion

Renal tumor Rob12C4 transducer

Renal parenchyma and exophytic renal tumor with color Doppler Rob12C4 transducer