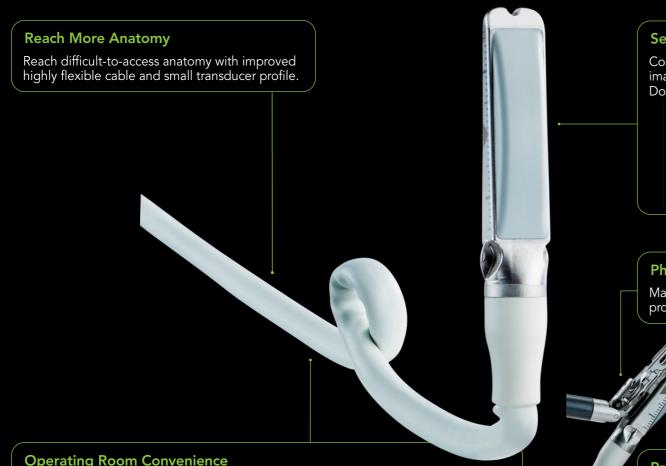

# FLEXIBILITY TO REACH AND IMAGE RENAL TUMORS

New Rob12C4\* ultrasound transducer to enhance robotic-assisted partial nephrectomy procedures.

# **See More Anatomy**

Confidently visualize critical anatomy with excellent image quality, wide field of view, and sensitive color Doppler.

# Physician control

Maintain control with a stable grasp using the proprietary fin designed for ProGrasp™ Forceps.

Seamless integration of images with the TilePro™ multi-input display\*\*.

Integrate conveniently into crowded OR using 3.5 m cable and small system footprint.

Easy cleaning and sterilization options.

### **Precision**

Measure tumor size in real-time.

Correlate tumor border location between ultrasound and endoscope images for precise removal of tumors.

# REACH MORE. SEE MORE. TREAT MORE.