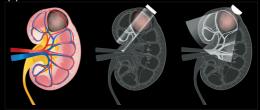

- Visualize endophytic tumors
- Adapt pre-operative surgical plans
- Assess arterial location, vascularity, and perfusion

Renal tumor Rob12C4 transducer

Renal parenchyma and exophytic renal tumor with color Doppler Rob12C4 transducer