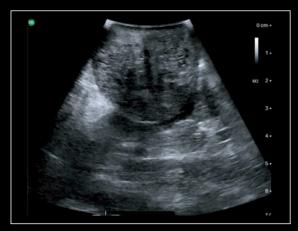

- Visualize endophytic tumors
- Adapt pre-operative surgical plans
- Assess arterial location, vascularity, and perfusion

Renal tumor Rob12C4 transducer

Renal parenchyma and exophytic renal tumor with color Doppler Rob12C4 transducer