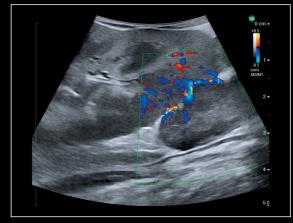

- Visualize endophytic tumors
- Adapt pre-operative surgical plans
- Assess arterial location, vascularity, and perfusion

Renal tumor Rob12C4 transducer

Renal parenchyma and exophytic renal tumor with color Doppler Rob12C4 transducer